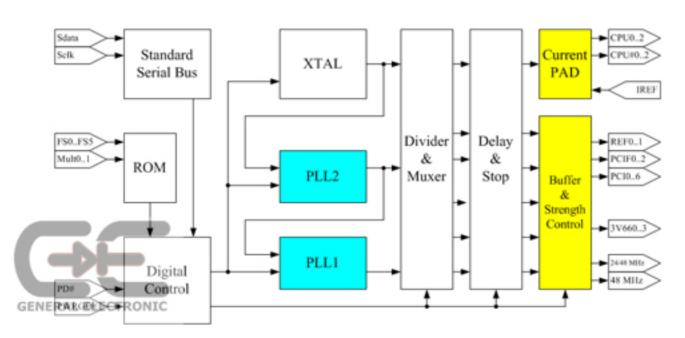

The RTM110-360R is a -48pin package, single-chip frequency generator that meets Intel® CK-Titan Clock Synthesizer/Driver Specifications. This chip provides a standard serial bus for programmable clock functions. Through this interface, spread spectrum technology can be enabled to reduce EMI.

## **Features**

CPU frequency ratio supports up to 266MHz (100/133/166/200MHz)

Power down feature

Programmable spread spectrum depth

Programmable spread spectrum model

Programmable driving strength

Programmable skew delay

Programmable PLL frequency

Programmable loop filter

Programmable smooth-divider

Programmable current Iref

Programmable current Vref

Programmable watchdog & smooth reset

DOS, Windows 9x/NT/2000/XP apps



Others

RTM110-360R Pin Assignments



RTM110-360R Block Diagram