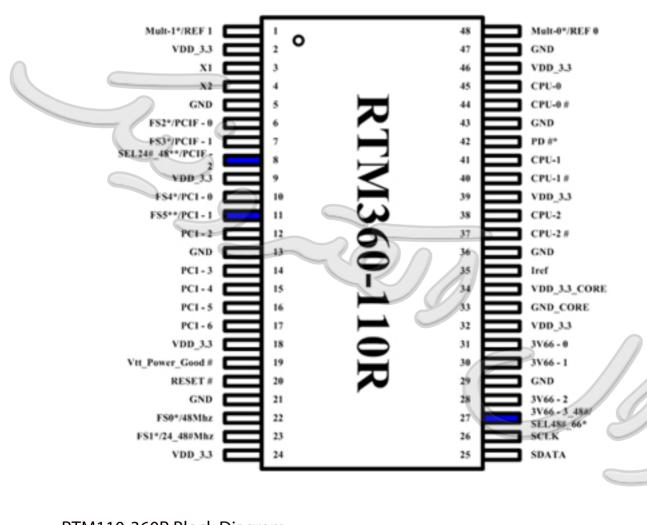

## **General Description**

The RTM110-360R is a -48pin package, single-chip frequency generator that meets Intel® CK-Titan Clock Synthesizer/Driver Specifications. This chip provides a standard serial bus for programmable clock functions. Through this interface, spread spectrum technology can be enabled to reduce EMI.

## **Features**

CPU frequency ratio supports up to 266MHz (100/133/166/200MHz)

Power down feature

Programmable spread spectrum depth

Programmable spread spectrum model

Programmable driving strength

Programmable skew delay

Programmable PLL frequency

Programmable loop filter

Programmable smooth-divider

Programmable current Iref

Programmable current Vref

Programmable watchdog & smooth reset

DOS, Windows 9x/NT/2000/XP apps



Others

RTM110-360R Pin Assignments



RTM110-360R Block Diagram